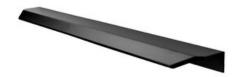

## Vann Pull 256mm Matte Black

Part Number: V0375256L09

Vann Edge Pull, 256mm, Matte Black

The Vann is an aluminum profile handle with straight, modern lines. Its slightly inclined frontal shape ensures a perfect grip and comfort when used. Once screwed to the rear face of any door or drawer, it becomes an integrated part of the furniture.

## **Product Description**

Vann is a linear handle with an aluminum profile and can adapt to different contemporary interior styles. The slight downward incline to its shape means it is perfect to grip and is really comfortable to use. It is extremely versatile can be adapted according to the thickness of the furniture whether in kitchens, bathrooms, or bedrooms. It is quick and easy to install as no type of mechanisation is required. Once it is screwed into place from behind the drawer or door it becomes a perfectly integral part of the furniture.