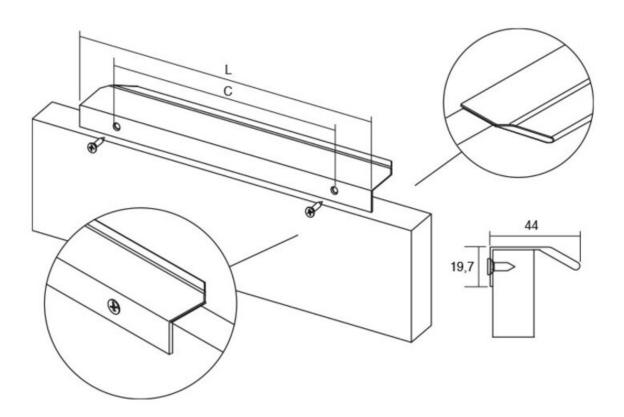

Center to Center Length - - - - 256 mm Collection - - - - - Vann Colour Group - - - - - Black Finish Code ----- Matte Black Material - - - - - Aluminum Mounting Type - - - - - Wood Screws (included) Overall Length - - - - 350 mm Projection (Height) ----- 44 mm Style Family - - - - Designer Width - - - - 20 mm