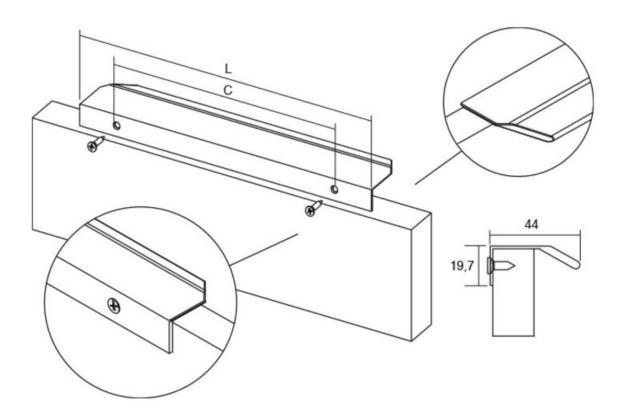

 Center to Center Length
 256 mm

 Collection
 Vann

 Colour Group
 Silver

 Finish Code
 Brushed Stainless Steel

 Material
 Aluminum

 Mounting Type
 Wood Screws (included)

 Overall Length
 350 mm

 Projection (Height)
 44 mm

## **Product Description**

Vann is a linear handle with an aluminum profile and can adapt to different contemporary interior styles. The slight downward incline to its shape means it is perfect to grip and is really comfortable to use. It is extremely versatile can be adapted according to the thickness of the furniture whether in kitchens, bathrooms, or bedrooms. It is quick and easy to install as no type of mechanisation is required. Once it is screwed into place from behind the drawer or door it becomes a perfectly integral part of the furniture.