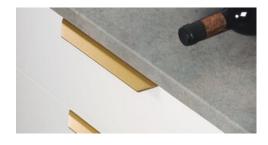

## Vann Pull 128mm Dark Brass

**Part Number: V0375128L29** 

Vann Edge Pull, 128mm, Dark Brass

The Vann is an aluminum profile handle with straight, modern lines. Its slightly inclined frontal shape ensures a perfect grip and comfort when used. Once screwed to the rear face of any door or drawer, it becomes an integrated part of the furniture.

## **Product Description**

Vann is a linear handle with an aluminum profile and can adapt to different contemporary interior styles. The slight downward incline to its shape means it is perfect to grip and is really comfortable to use. It is extremely versatile can be adapted according to the thickness of the furniture whether in kitchens, bathrooms, or bedrooms. It is quick and easy to install as no type of mechanisation is required. Once it is screwed into place from behind the drawer or door it becomes a perfectly integral part of the furniture.