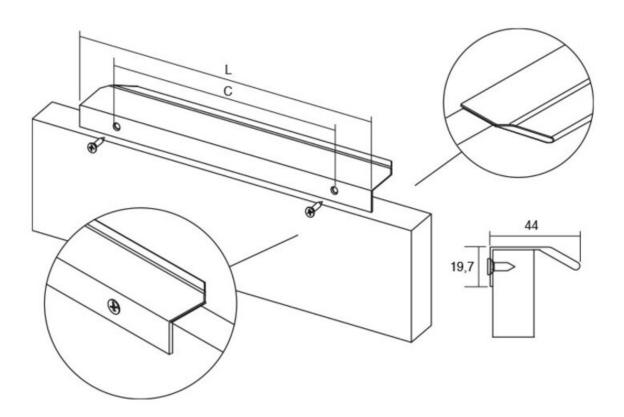

Center to Center Length ----- 128 mm Collection - - - - - Vann Colour Group - - - - Gold Finish Code ----- Dark Brass Material - - - - - Aluminum Mounting Type - - - - - Wood Screws (included) Overall Length - - - - 200 mm Projection (Height) ----- 44 mm Style Family - - - - Designer Width - - - - 20 mm