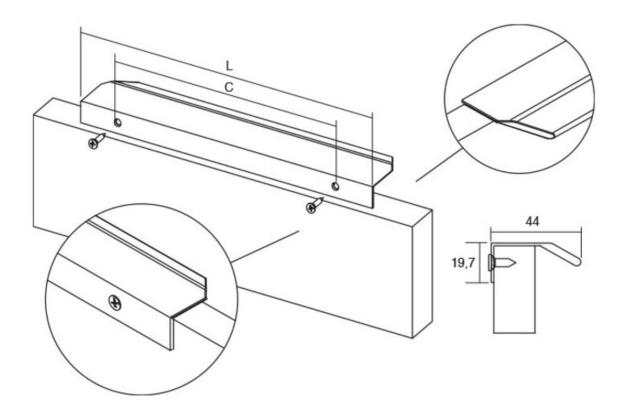

| Center to Center Length | 128 mm                 |
|-------------------------|------------------------|
| Collection              | Vann                   |
| Colour Group            | Black                  |
| Finish Code             | Matte Black            |
| Material                | Aluminum               |
| Mounting Type           | Wood Screws (included) |
| Overall Length          | 200 mm                 |
| Projection (Height)     | 44 mm                  |
| Style Family            | Designer               |
| Туре                    | Finger Pull            |
| Width                   | 20 mm                  |

## **Product Description**

Vann is a linear handle with an aluminum profile and can adapt to different contemporary interior styles. The slight downward incline to its shape means it is perfect to grip and is really comfortable to use. It is extremely versatile can be adapted according to the thickness of the furniture whether in kitchens, bathrooms, or bedrooms. It is quick and easy to install as no type of mechanisation is required. Once it is screwed into place from behind the drawer or door it becomes a perfectly integral part of the furniture.

## **Included Products**

Industry standard mounting hardware