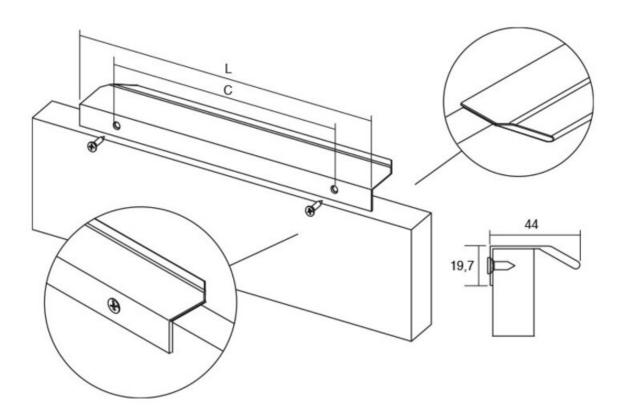

 Center to Center Length
 128 mm

 Collection
 Vann

 Colour Group
 Silver

 Finish Code
 Brushed Stainless Steel

 Material
 Aluminum

 Mounting Type
 Wood Screws (included)

 Overall Length
 200 mm

 Projection (Height)
 44 mm

 Style Family
 Designer

 Type
 Finger Pull

 Width
 20 mm

## **Included Products**

Industry standard mounting hardware