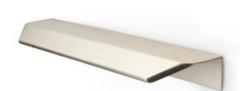

## Vann Pull 128mm Brushed Stainless Steel

Part Number: V0375128L24

Vann Edge Pull, 128mm, Brushed Stainless Steel

The Vann is an aluminum profile handle with straight, modern lines. Its slightly inclined frontal shape ensures a perfect grip and comfort when used. Once screwed to the rear face of any door or drawer, it becomes an integrated part of the furniture.

## **Product Description**

Vann is a linear handle with an aluminum profile and can adapt to different contemporary interior styles. The slight downward incline to its shape means it is perfect to grip and is really comfortable to use. It is extremely versatile can be adapted according to the thickness of the furniture whether in kitchens, bathrooms, or bedrooms. It is quick and easy to install as no type of mechanisation is required. Once it is screwed into place from behind the drawer or door it becomes a perfectly integral part of the furniture.