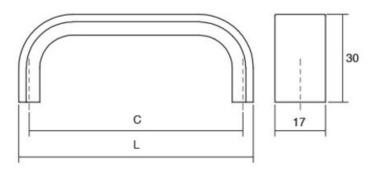

| Center to Center Length | 160 mm                  |
|-------------------------|-------------------------|
| Collection              | Sense Mini              |
| Colour Group            | Silver                  |
| Finish Code             | Brushed Stainless Steel |
| Material                | Aluminum                |
| Mounting Type           | M4 Machine Screw        |
| Overall Length          | 167 mm                  |
| Projection (Height)     | 30 mm                   |
| Style Family            | Designer                |
| Width                   | 17 mm                   |