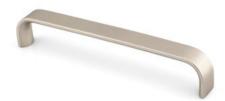

# Sense Mini Pull 160mm Brushed Stainless Steel Look

### Part Number: V0301160L24

Sense Mini Pull, 160mm, Brushed Stainless Steel Look

Sense Mini is a thin, light aluminium handle, with straight, minimalist lines. This is a new look for our successful Sense model in a narrower and lighter version. Perfect when adapted to any interior or furniture style.