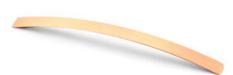

## **Smee Pull 224mm Brushed Copper**

## Part Number: V0370224Z26

The Smee is a 'reversible' handle that works in two positions (upwards and downwards), which lends it to a wide range of interpretations in terms of furniture design. This model works in both horizontal format and vertical format.

## **Product Description**

Smee is a reversible handle that can be installed in two positions (towards the top or bottom) and allows for a variety of ways in which to interpret the design of the furniture. And if that's not all, it works whether fitted either horizontally or vertically. It therefore has four different positions which makes it an ideal accessory for kitchens and bathrooms that need an added touch of personality. It is also perfect for office furniture and for desks. It comes in a bright, chrome finish, brushed nickel and in brushed brass, a finish which is very much in fashion and in which many interior designers have now come to rely on for their designs.