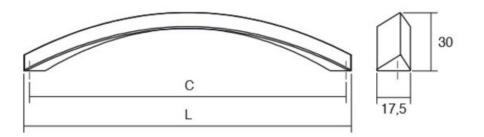

| Center to Center Length | 224 mm           |
|-------------------------|------------------|
| Collection              | Smee             |
| Colour Group            | Bronze           |
| Finish Code             | Brushed Copper   |
| Material                | Zinc Diecast     |
| Mounting Type           | M4 Machine Screw |
| Overall Length          | 231 mm           |
| Projection (Height)     | 30 mm            |
| Style Family            | Designer         |
| Width                   | 18 mm            |
|                         |                  |