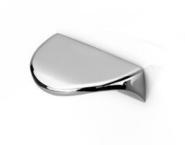

## Nick Pull 32mmm Polished Chrome

Part Number: V0373032Z01

Nick Pull, 32mm, Polished Chrome

The Nick Pull features gentle lines that blend perfectly with different types of furniture, whether in kitchens or bathrooms.

## **Product Description**

The Nick is a zinc zamak diecast handle with gentle lines that perfectly blends with different types of furniture, whether in offices, kitchens, bathrooms, living rooms or bedrooms. Available in polished chrome, brushed nickel and brushed copper and brushed brass finishes. The smaller size acts could act as a pull or a knob. The Nick works well when applied individually, as well as in compositions that combine a knob and a handle in the same piece of furniture.