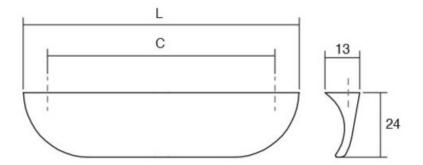

Center to Center Length - - - - 32 mm Colour Group - - - - Silver Finish Code ----- Polished Chrome Material - - - - Zinc Diecast Mounting Type - - - - - M4 Machine Screw Overall Length - - - - 50 mm Projection (Height) ----- 24 mm Style Family - - - - Designer