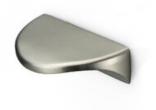

## **Nick Pull 32mm Brushed Nickel**

Part Number: V0373032Z23

Nick Pull, 32mm, Brushed Nickel

The Nick Pull features gentle lines that blend perfectly with different types of furniture, whether in kitchens or bathrooms.

## **Product Description**

The Nick is a zinc zamak diecast handle with gentle lines that perfectly blends with different types of furniture, whether in offices, kitchens, bathrooms, living rooms or bedrooms. Available in polished chrome, brushed nickel and brushed copper and brushed brass finishes. The smaller size acts could act as a pull or a knob. The Nick works well when applied individually, as well as in compositions that combine a knob and a handle in the same piece of furniture.