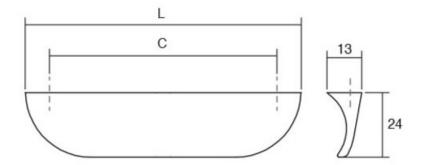

Center to Center Length - - - - 32 mm Colour Group - - - - Bronze Material - - - - Zinc Diecast Mounting Type - - - - - M4 Machine Screw Overall Length - - - - 50 mm Projection (Height) ----- 24 mm Style Family - - - - Designer