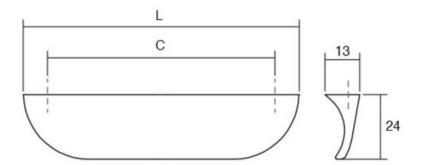

Center to Center Length - - - - 32 mm Collection - - - - - Nick Colour Group - - - - Gold Finish Code ----- Brushed Brass Material - - - - Zinc Diecast Mounting Type - - - - - M4 Machine Screw Overall Length - - - - 50 mm Projection (Height) ----- 24 mm Style Family - - - - Designer