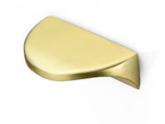

## **Nick Pull 32mm Brushed Brass**

Part Number: V0373032Z27

Nick Pull, 32mm, Brushed Brass

The Nick Pull features gentle lines that blend perfectly with different types of furniture, whether in kitchens or bathrooms.

## **Product Description**

The Nick is a zinc zamak diecast handle with gentle lines that perfectly blends with different types of furniture, whether in offices, kitchens, bathrooms, living rooms or bedrooms. Available in polished chrome, brushed nickel and brushed copper and brushed brass finishes. The smaller size acts could act as a pull or a knob. The Nick works well when applied individually, as well as in compositions that combine a knob and a handle in the same piece of furniture.