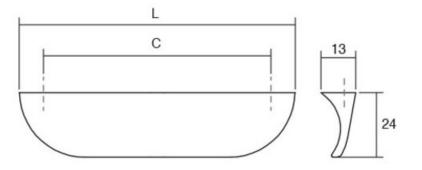

### Part Number: V0373160Z01

Nick Pull, 160mm, Polished Chrome

The Nick Pull features gentle lines that blend perfectly with different types of furniture, whether in kitchens or bathrooms.

| Center to Center Length | 160 mm           |
|-------------------------|------------------|
| Collection              | Nick             |
| Colour Group            | Silver           |
| Finish Code             | Polished Chrome  |
| Material                | Zinc Diecast     |
| Mounting Type           | M4 Machine Screw |
| Overall Length          | 178 mm           |
| Projection (Height)     | 24 mm            |
| Style Family            | Designer         |
|                         |                  |