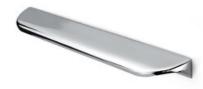

# Nick Pull 160mm Polished Chrome

### Part Number: V0373160Z01

Nick Pull, 160mm, Polished Chrome

The Nick Pull features gentle lines that blend perfectly with different types of furniture, whether in kitchens or bathrooms.

| Center to Center Length | 160 mm           |
|-------------------------|------------------|
| Collection              | Nick             |
| Colour Group            | Silver           |
| Finish Code             | Polished Chrome  |
| Material                | Zinc Diecast     |
| Mounting Type           | M4 Machine Screw |
| Overall Length          | 178 mm           |
| Projection (Height)     | 24 mm            |
| Style Family            | Designer         |
|                         |                  |

### **Product Description**

The Nick is a zinc zamak diecast handle with gentle lines that perfectly blends with different types of furniture, whether in offices, kitchens, bathrooms, living rooms or bedrooms. Available in polished chrome, brushed nickel and brushed copper and brushed brass finishes. The smaller size acts could act as a pull or a knob. The Nick works well when applied individually, as well as in compositions that combine a knob and a handle in the same piece of furniture.