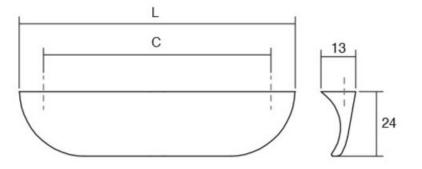

### Part Number: V0373160Z23

Nick Pull, 160mm, Brushed Nickel

The Nick Pull features gentle lines that blend perfectly with different types of furniture, whether in kitchens or bathrooms.

| Center to Center Length | 160 mm           |
|-------------------------|------------------|
| Collection              | Nick             |
| Colour Group            | Silver           |
| Finish Code             | Brushed Nickel   |
| Material                | Zinc Diecast     |
| Mounting Type           | M4 Machine Screw |
| Overall Length          | 178 mm           |
| Projection (Height)     | 24 mm            |
| Style Family            | Designer         |
|                         |                  |