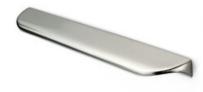

# Nick Pull 160mm Brushed Nickel

### Part Number: V0373160Z23

Nick Pull, 160mm, Brushed Nickel

The Nick Pull features gentle lines that blend perfectly with different types of furniture, whether in kitchens or bathrooms.

| Center to Center Length | 160 mm           |
|-------------------------|------------------|
| Collection              | Nick             |
| Colour Group            | Silver           |
| Finish Code             | Brushed Nickel   |
| Material                | Zinc Diecast     |
| Mounting Type           | M4 Machine Screw |
| Overall Length          | 178 mm           |
| Projection (Height)     | 24 mm            |
| Style Family            | Designer         |
|                         |                  |

#### **Product Description**

The Nick is a zinc zamak diecast handle with gentle lines that perfectly blends with different types of furniture, whether in offices, kitchens, bathrooms, living rooms or bedrooms. Available in polished chrome, brushed nickel and brushed copper and brushed brass finishes. The smaller size acts could act as a pull or a knob. The Nick works well when applied individually, as well as in compositions that combine a knob and a handle in the same piece of furniture.