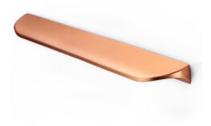

## Nick Pull 160mm Brushed Copper

Part Number: V0373160Z26

Nick Pull, 160mm, Brushed Copper

The Nick Pull features gentle lines that blend perfectly with different types of furniture, whether in kitchens or bathrooms.

## **Product Description**

The Nick is a zinc zamak diecast handle with gentle lines that perfectly blends with different types of furniture, whether in offices, kitchens, bathrooms, living rooms or bedrooms. Available in polished chrome, brushed nickel and brushed copper and brushed brass finishes. The smaller size acts could act as a pull or a knob. The Nick works well when applied individually, as well as in compositions that combine a knob and a handle in the same piece of furniture.