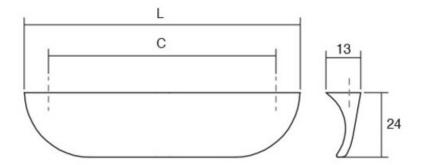

Center to Center Length ----- 160 mm Colour Group - - - - Bronze Material - - - - Zinc Diecast Mounting Type - - - - - M4 Machine Screw Overall Length - - - - 178 mm Projection (Height) ----- 24 mm Style Family - - - - Designer