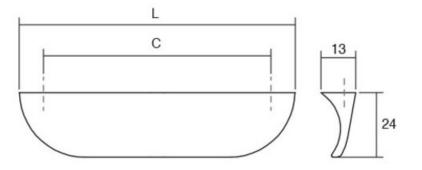

### Part Number: V0373160Z27

Nick Pull, 160mm, Brushed Brass

The Nick Pull features gentle lines that blend perfectly with different types of furniture, whether in kitchens or bathrooms.

| Center to Center Length | 160 mm           |
|-------------------------|------------------|
| Collection              | Nick             |
| Colour Group            | Gold             |
| Finish Code             | Brushed Brass    |
| Material                | Zinc Diecast     |
| Mounting Type           | M4 Machine Screw |
| Overall Length          | 178 mm           |
| Projection (Height)     | 24 mm            |
| Style Family            | Designer         |
|                         |                  |