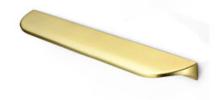

# Nick Pull 160mm Brushed Brass

### Part Number: V0373160Z27

Nick Pull, 160mm, Brushed Brass

The Nick Pull features gentle lines that blend perfectly with different types of furniture, whether in kitchens or bathrooms.

| Center to Center Length | 160 mm           |
|-------------------------|------------------|
| Collection              | Nick             |
| Colour Group            | Gold             |
| Finish Code             | Brushed Brass    |
| Material                | Zinc Diecast     |
| Mounting Type           | M4 Machine Screw |
| Overall Length          | 178 mm           |
| Projection (Height)     | 24 mm            |
| Style Family            | Designer         |
|                         |                  |

### **Product Description**

The Nick is a zinc zamak diecast handle with gentle lines that perfectly blends with different types of furniture, whether in offices, kitchens, bathrooms, living rooms or bedrooms. Available in polished chrome, brushed nickel and brushed copper and brushed brass finishes. The smaller size acts could act as a pull or a knob. The Nick works well when applied individually, as well as in compositions that combine a knob and a handle in the same piece of furniture.