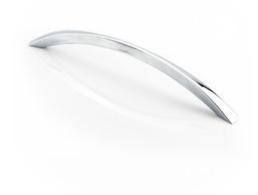

## **Lauro Pull 256mm Polished Chrome**

Part Number: 9767-256-PC

Lauro Modern Pull, 256mm, Polished Chrome

An elegant arching bow along with graceful, tapering lines, makes the Lauro a perfect match for your modern furniture.