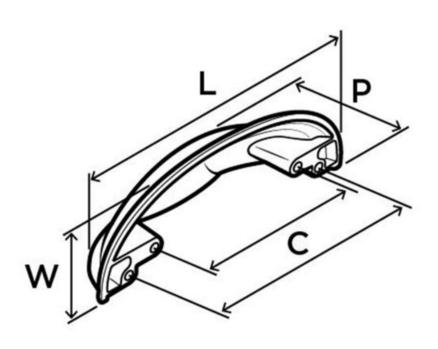

#### **Technical Documents**

L (Length) = 5-1/16in(129mm)
W (Width) = 1-3/4in(44mm)
P (Projection) = 1-3/8in(35mm)
C (Center-to-Center) =
3in(76mm) & 4in(102mm)

Profile# 36640

View this product online at https://marathonhardware.com/pd/A36640G10