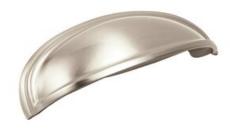

# Ashby 3 in (76 mm) & 4 in (102 mm) Center Cabinet Pull - Satin Nickel

Part Number: A36640G10

Ashby Cup Pull, 3 in (76 mm) & 4 in (102 mm), Satin Nickel

High end design meets a classic cup pull in the Ashby Collection with updated styling, an innovative comfort grip and installation design. For easy retrofits, every Ashby cup pull supports both 3-inch and 4-inch installations.

## **Product Description**

The Amerock A36640G10 Ashby 3 in. (76mm) & 4 in. (102mm) Center Cup Pull is finished in Satin Nickel. High end design meets a classic cup pull in the Ashby Collection with updated styling, an innovative comfort grip and installation design. For easy retrofits, every Ashby cup pull supports both 3-inch and 4-inch installations. Satin Nickel is a sleek, lightly brushed, warm gray metallic. Since 1929, Amerock has provided decorative hardware solutions that inspire and help express your personal style. Look for coordinated finishes from Amerock in cabinet hardware knobs and pulls, decorative hooks, bath accessories and functional hardware.