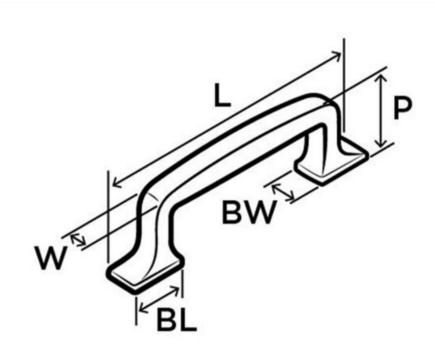

### **Technical Documents**

L (Length) = 4-1/4in(108mm)
W (Width) = 5/16in(8mm)
P (Projection) = 1-1/4in(32mm)
BL (Base Length) = 13/16in(21mm)
BW (Base Width) = 1/2in(13mm)

Profile# 53719

View this product online at https://marathonhardware.com/pd/A53719ORB