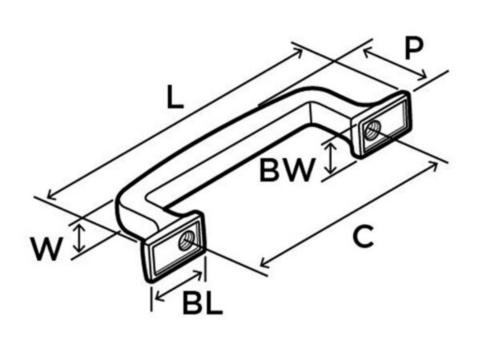

### **Technical Documents**

L (Length) = 4-1/4in(108mm)

W (Width) = 5/16in(8mm)

P (Projection) = 1-1/4in(32mm)

C (Center-to-Center) = 3in(76mm)

BL (Base Length) = 13/16in(21mm)

BW (Base Width) = 1/2in(13mm)