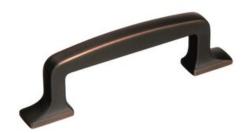

# Westerly 3 in (76 mm) Center Cabinet Pull - Oil-Rubbed Bronze

Part Number: A53719ORB

Westerly Pull, 3 in (76 mm), Oil-Rubbed Bronze

Retro is revolutionized with an industrial twist on the classic urban lines of Westerly. Features sleek, modern lines and a substantial feel.

## **Product Description**

The Amerock A53719ORB Westerly(TM) 3in(76mm) CTC Pull is finished in Oil-Rubbed Bronze. Retro is revolutionized with an industrial twist on the classic urban lines of Westerly. Features sleek, modern lines and a substantial feel. The classic Satin Nickel finish provides a sleek, lightly brushed, warm grey metallic look. Amerock markets decorative hardware solutions that inspire, coordinate and help express personal style. For the kitchen, bathroom and the rest of the home, with a variety of finishes and designs for all decorating tastes, Amerock is the ultimate, time-tested source for hardware needs. Amerock markets products in four categories: decorative hardware, decorative hooks, bath accessories and functional hardware.