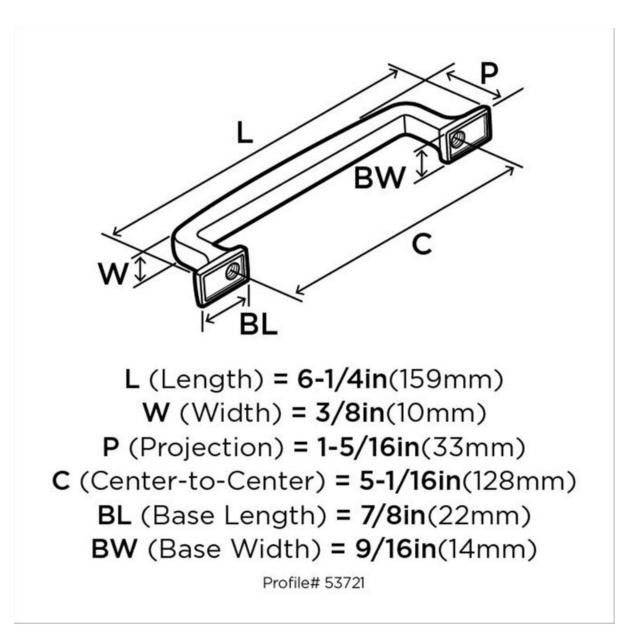

<div><br></div>

| Center to Center Length | 128 mm       |
|-------------------------|--------------|
| Collection              | Westerly     |
| Colour Group            | Black        |
| Finish Code             | Black Bronze |
| Material                | Zinc Diecast |
| Overall Length          | 159 mm       |
| Projection (Height)     | 33 mm        |
| Style Family            | Transitional |
| Туре                    | Pull         |
| Width                   | 14 mm        |
|                         |              |