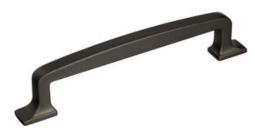

### Part Number: A53721BBR

Westerly Pull, 5-1/16 in (128 mm), Black Bronze

Retro is revolutionized with an industrial twist on the classic urban lines of Westerly. Features sleek, modern lines and a substantial feel.

## **Product Description**

The Amerock A53721BBR Westerly(TM) 5-1/16in(128mm) CTC Pull is finished in Black Bronze. Retro is revolutionized with an industrial twist on the classic urban lines of Westerly. Features sleek, modern lines and a substantial feel. The classic Satin Nickel finish provides a sleek, lightly brushed, warm grey metallic look. Amerock markets decorative hardware solutions that inspire, coordinate and help express personal style. For the kitchen, bathroom and the rest of the home, with a variety of finishes and designs for all decorating tastes, Amerock is the ultimate, time-tested source for hardware needs. Amerock markets products in four categories: decorative hardware, decorative hooks, bath accessories and functional hardware.