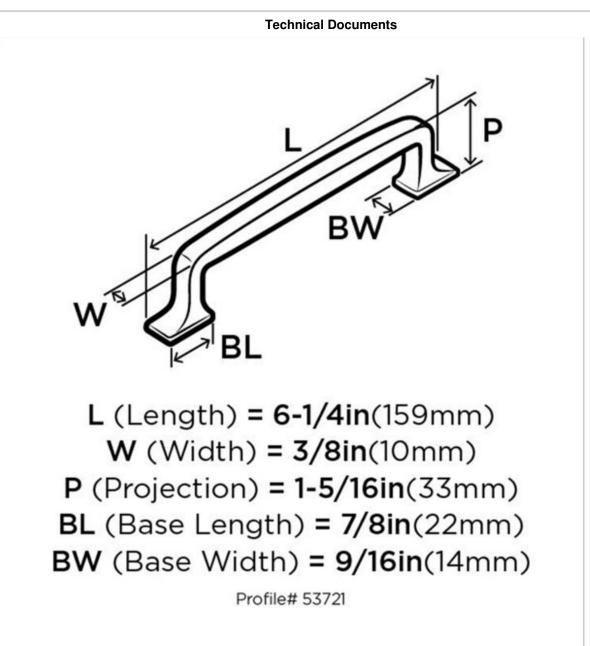

<div><br></div>

| Center to Center Length | 128 mm       |
|-------------------------|--------------|
| Collection              | Westerly     |
| Colour Group            | Black        |
| Finish Code             | Black Bronze |
| Material                | Zinc Diecast |
| Overall Length          | 159 mm       |
| Projection (Height)     | 33 mm        |
| Style Family            | Transitional |
| Туре                    | Pull         |
| Width                   | 14 mm        |
|                         |              |