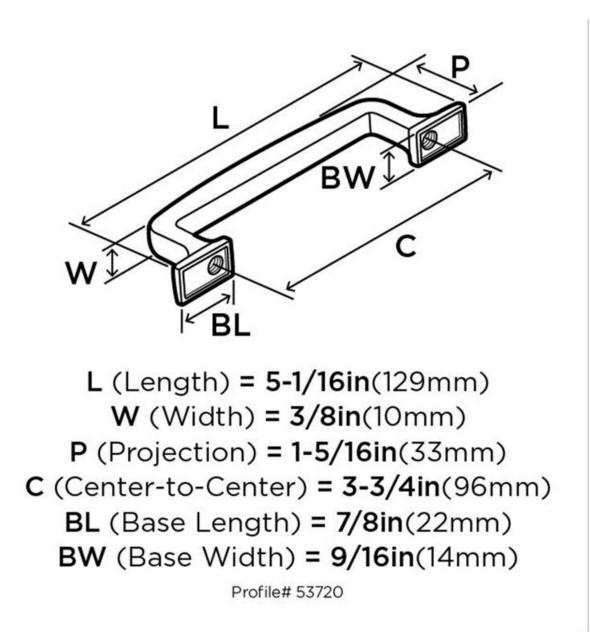

<div><br></div>

| Center to Center Length | 96 mm        |
|-------------------------|--------------|
| Collection              | Westerly     |
| Colour Group            | Silver       |
| Finish Code             | Satin Nickel |
| Material                | Zinc Diecast |
| Overall Length          | 129 mm       |
| Projection (Height)     | 33 mm        |
| Style Family            | Transitional |
| Туре                    | Pull         |
| Width                   | 14 mm        |
|                         |              |