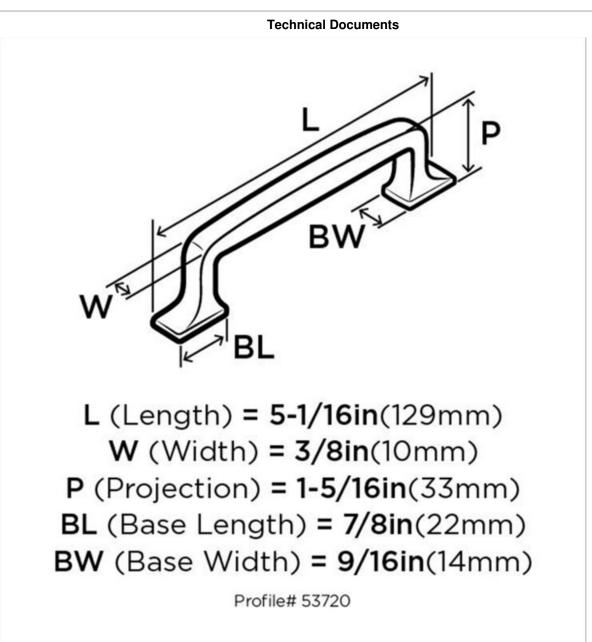

<div><br></div>

| Center to Center Length | 96 mm        |
|-------------------------|--------------|
| Collection              | Westerly     |
| Colour Group            | Silver       |
| Finish Code             | Satin Nickel |
| Material                | Zinc Diecast |
| Overall Length          | 129 mm       |
| Projection (Height)     | 33 mm        |
| Style Family            | Transitional |
| Туре                    | Pull         |
| Width                   | 14 mm        |
|                         |              |