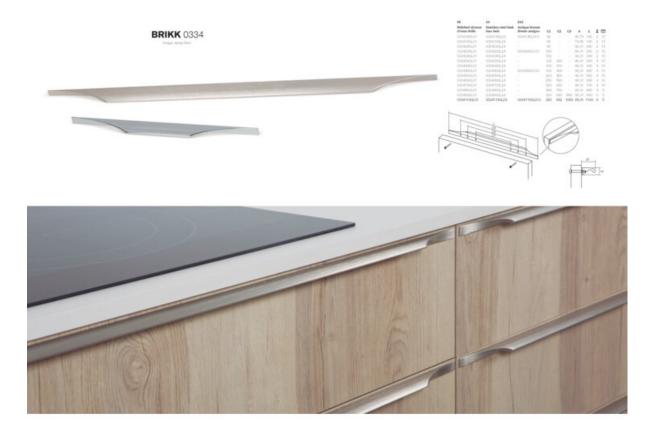

## Part Number: V0334290L613

Brikk Pull, 160mm, Antique Bronze

Brikk is a simple, innovative and highly versatile handle. Its gentle curves allow for easy, comfortable use.

| Center to Center Length | 160 mm           |
|-------------------------|------------------|
| Colour Group            | Brown            |
| Finish Code             | Antique Bronze   |
| Material                | · Aluminum       |
| Mounting Type           | M4 Machine Screw |
| Overall Length          | 290 mm           |
| Projection (Height)     | 27 mm            |
| Width                   | 14 mm            |

# **Product Description**

Brikk: an innovative handle, simple to use and at the same time very versatile. Made of aluminum and possessing smooth curves, it really makes it comfortable and easy to use. With a long profile and works perfectly well regardless of where you hold and pull it. It has been especially designed to be fitted horizontally on the upper part of bathroom and kitchen doors and drawers, even though it can be fitted in other ways. Try combining together two Brikk handles: you could create a crescent shaped lunar look that is really interesting. Rotating around, you could install vertically as a perfect complement for large doors and cupboards. It also works really well fitted about 10 to 15cm (4 to 6in) from the edge of doors and drawers. It is available in 14 different lengths and two types of finish: polished chrome and stainless steel. Which one will you choose to match your interiors?