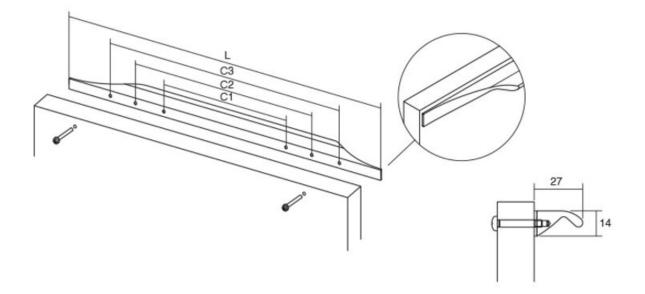

## Part Number: V0334290L613

Brikk Pull, 160mm, Antique Bronze

Brikk is a simple, innovative and highly versatile handle. Its gentle curves allow for easy, comfortable use.

| Center to Center Length | 160 mm           |
|-------------------------|------------------|
| Colour Group            | Brown            |
| Finish Code             | Antique Bronze   |
| Material                | · Aluminum       |
| Mounting Type           | M4 Machine Screw |
| Overall Length          | 290 mm           |
| Projection (Height)     | 27 mm            |
| Width                   | 14 mm            |

# **Product Description**

Brikk: an innovative handle, simple to use and at the same time very versatile. Made of aluminum and possessing smooth curves, it really makes it comfortable and easy to use. With a long profile and works perfectly well regardless of where you hold and pull it. It has been especially designed to be fitted horizontally on the upper part of bathroom and kitchen doors and drawers, even though it can be fitted in other ways. Try combining together two Brikk handles: you could create a crescent shaped lunar look that is really interesting. Rotating around, you could install vertically as a perfect complement for large doors and cupboards. It also works really well fitted about 10 to 15cm (4 to 6in) from the edge of doors and drawers. It is available in 14 different lengths and two types of finish: polished chrome and stainless steel. Which one will you choose to match your interiors?