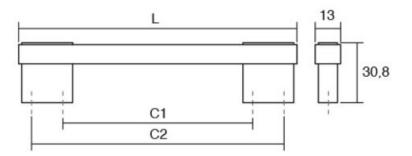

| Center to Center Length | 192 mm                |
|-------------------------|-----------------------|
| Colour Group            | Black                 |
| Finish Code             | Brushed Nickel, Black |
| Material                | Zinc + Acrylic        |
| Mounting Type           | M4 Machine Screw      |
| Overall Length          | 205 mm                |
| Projection (Height)     | 30.8 mm               |
| Width                   | 13 mm                 |