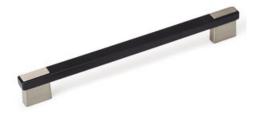

# Pull 192mm "Rec" Nickel/Black

## Part Number: V0320192V23M2

Rec by Viefe (0320)

Rec's straight, minimalist contours help it to blend into all types of spaces with a natural ease. It's ideal for kitchens in ochre tones or with a wooden, rustic style.

### **Product Description**

The are many factors that intervene in creating a sense of warmth in a kitchen or bath. The colours, the contours of the furniture and especially, the materials chosen. The Rec handle helps in creating this sense of warmth. It is manufactured in a combination of Zamak (base) and acrylic (body) which makes it very pleasant to the touch. It's straight, minimalist contours help it to blend into all types of spaces with a natural ease. It's ideal for kitchens in ochre tones or with a wooden, rustic style. It is available in knob format and also in handle format in two sizes, 128mm and 192mm. There are many different combinations possible to be made by playing about with the base and the body. Bases come in shiny chrome, brushed nickel, a black or white finish for the body or translucent black or brown.