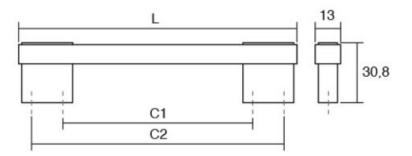

| Center to Center Length | 128 mm                |
|-------------------------|-----------------------|
| Colour Group            | Silver                |
| Finish Code             | Brushed Nickel, White |
| Material                | Zinc + Acrylic        |
| Mounting Type           | M4 Machine Screw      |
| Overall Length          | 141 mm                |
| Projection (Height)     | 30.8 mm               |
| Width                   | 13 mm                 |