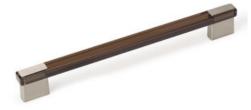

# Pull 128mm "Rec" Black/Brown

### **Product Description**

The are many factors that intervene in creating a sense of warmth in a kitchen or bath. The colours, the contours of the furniture and especially, the materials chosen. The Rec handle helps in creating this sense of warmth. It is manufactured in a combination of Zamak (base) and acrylic (body) which makes it very pleasant to the touch. It's straight, minimalist contours help it to blend into all types of spaces with a natural ease. It's ideal for kitchens in ochre tones or with a wooden, rustic style. It is available in knob format and also in handle format in two sizes, 128mm and 192mm. There are many different combinations possible to be made by playing about with the base and the body. Bases come in shiny chrome, brushed nickel, a black or white finish for the body or translucent black or brown.

Rec belongs to the <u>zamak + acrylic</u> line. Mod. <u>0320</u> Designed by <u>Alexis Vivet</u>.