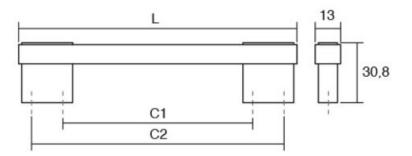

| 128 mm             |
|--------------------|
| Black              |
| Matte Black, Brown |
| Zinc + Acrylic     |
| M4 Machine Screw   |
| 141 mm             |
| 30.8 mm            |
| 13 mm              |
|                    |