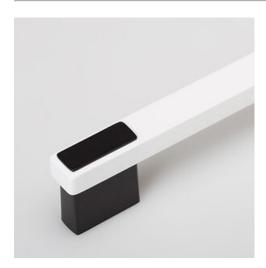

# Pull 128mm "Rec" Black/White

### **Product Description**

The are many factors that intervene in creating a sense of warmth in a kitchen or bath. The colours, the contours of the furniture and especially, the materials chosen. The Rec handle helps in creating this sense of warmth. It is manufactured in a combination of Zamak (base) and acrylic (body) which makes it very pleasant to the touch. It's straight, minimalist contours help it to blend into all types of spaces with a natural ease. It's ideal for kitchens in ochre tones or with a wooden, rustic style. It is available in knob format and also in handle format in two sizes, 128mm and 192mm. There are many different combinations possible to be made by playing about with the base and the body. Bases come in shiny chrome, brushed nickel, a black or white finish for the body or translucent black or brown.

Rec belongs to the <u>zamak + acrylic</u> line. Mod. <u>0320</u> Designed by <u>Alexis Vivet</u>.