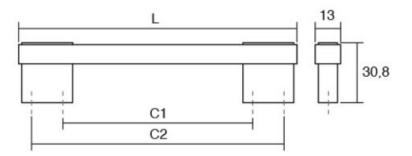

| Center to Center Length | 128 mm             |
|-------------------------|--------------------|
| Colour Group            | Black              |
| Finish Code             | Matte Black, White |
| Material                | · Zinc + Acrylic   |
| Mounting Type           | M4 Machine Screw   |
| Overall Length          | 141 mm             |
| Projection (Height)     | 30.8 mm            |
| Width                   | 13 mm              |
|                         |                    |