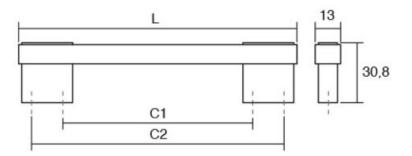

| Center to Center Length | - 128 mm                 |
|-------------------------|--------------------------|
| Colour Group            | - Silver                 |
| Finish Code             | - Polished Chrome, White |
| Material                | - Zinc + Acrylic         |
| Mounting Type           | - M4 Machine Screw       |
| Overall Length          | - 141 mm                 |
| Projection (Height)     | 30.8 mm                  |
| Width                   | 13 mm                    |