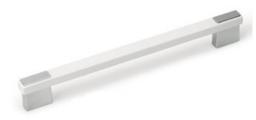

# Pull 128mm "Rec" Chrome/White

### **Product Description**

The are many factors that intervene in creating a sense of warmth in a kitchen or bath. The colours, the contours of the furniture and especially, the materials chosen. The Rec handle helps in creating this sense of warmth. It is manufactured in a combination of Zamak (base) and acrylic (body) which makes it very pleasant to the touch. It's straight, minimalist contours help it to blend into all types of spaces with a natural ease. It's ideal for kitchens in ochre tones or with a wooden, rustic style. It is available in knob format and also in handle format in two sizes, 128mm and 192mm. There are many different combinations possible to be made by playing about with the base and the body. Bases come in shiny chrome, brushed nickel, a black or white finish for the body or translucent black or brown.