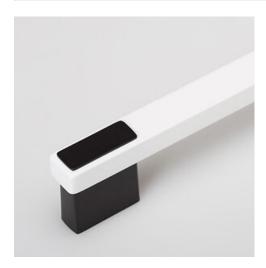

# Pull 16mm "Rec" Black/White

## **Product Description**

The are many factors that intervene in creating a sense of warmth in a kitchen or bath. The colours, the contours of the furniture and especially, the materials chosen. The Rec handle helps in creating this sense of warmth. It is manufactured in a combination of Zamak (base) and acrylic (body) which makes it very pleasant to the touch. It's straight, minimalist contours help it to blend into all types of spaces with a natural ease. It's ideal for kitchens in ochre tones or with a wooden, rustic style. It is available in knob format and also in handle format in two sizes, 128mm and 192mm. There are many different combinations possible to be made by playing about with the base and the body. Bases come in shiny chrome, brushed nickel, a black or white finish for the body or translucent black or brown.

Rec belongs to the <u>zamak + acrylic</u> line. Mod. <u>0320</u> Designed by <u>Alexis Vivet</u>.