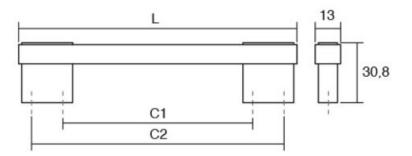

| Center to Center Length | - 16 mm            |
|-------------------------|--------------------|
| Colour Group            | Black              |
| Finish Code             | Matte Black, White |
| Material                | · Zinc + Acrylic   |
| Mounting Type           | · M4 Machine Screw |
| Overall Length          | - 28 mm            |
| Projection (Height)     | · 30.8 mm          |
| Width                   | 13 mm              |