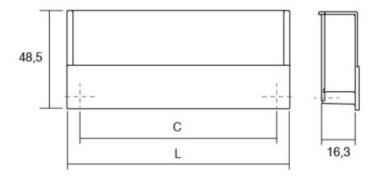

Center to Center Length - - - - 160 mm Colour Group - - - - Silver Finish Code ----- Brushed Nickel Material - - - - Zinc Zamak Overall Length - - - - 175 mm Projection (Height) ----- 16.3 mm