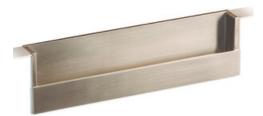

## Pull 160mm "Flat" Brushed Nickel

Part Number: V0281160Z23

Flat by Viefe (0281)

Flat is an integrated, linear, and minimalist handle for application to door and drawer corners, and has been designed to add a modern touch to any type of furniture.

## **Product Description**

The Flat handle has an integrated minimalist, linear look which can be routered into the top edge of doors and drawers adding a touch of modernism to any type of furniture. Its design allows it to be used easily and comfortably. It has a pleasant touch and its measurements are discrete and practical. It is manufactured in zinc zamak and is available in shiny chrome and brushed nickel.