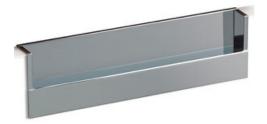

## Pull 160mm "Flat" Polished Chrome

Part Number: V0281160Z01

Flat by Viefe (0281)

Flat is an integrated, linear, and minimalist handle for application to door and drawer corners, and has been designed to add a modern touch to any type of furniture.

## **Product Description**

The Flat handle has an integrated minimalist, linear look which can be routered into the top edge of doors and drawers adding a touch of modernism to any type of furniture. Its design allows it to be used easily and comfortably. It has a pleasant touch and its measurements are discrete and practical. It is manufactured in zinc zamak and is available in shiny chrome and brushed nickel.