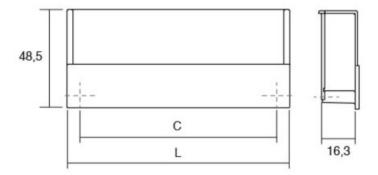

Center to Center Length - - - - 160 mm Colour Group - - - - Silver Finish Code ----- Polished Chrome Material - - - - Zinc Zamak Overall Length - - - - 175 mm Projection (Height) ----- 16.3 mm