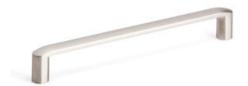

# **Roma Pull 320mm Brushed Nickel**

Part Number: V0241320Z23

Roma Pull, 320mm, Brushed Nickel

The Roma handle is an update of a classic. Its rounded shape is comfortable to touch and easily adaptable to all types of furniture.

Center to Center Length ----- 320 mm Colour Group - - - - Silver Finish Code ----- Brushed Nickel Mounting Type - - - - M4 Machine Screw Overall Length - - - - 335 mm Projection (Height) ----- 30 mm

# **Product Description**

The Roma handle is an updated classic and is apt for all types of modern kitchens. Its round finish is pleasant to the touch and easily adapted to different styles of furniture. It combines particularly well with kitchens in a white tone with a touch of metal where what stands out tends to be other elements such as cups, trays or even curtains in lively, striking colours. Comfortable, elegant and timeless, the Roma model is manufactured in zamak and is available in a shiny chrome finish and also in brushed nickel.