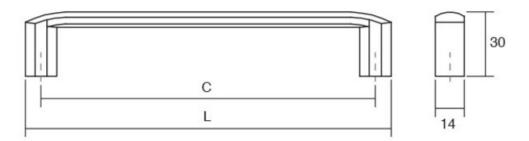

Center to Center Length ----- 320 mm Colour Group - - - - Silver Finish Code ----- Brushed Nickel Mounting Type - - - - M4 Machine Screw Overall Length - - - - 335 mm Projection (Height) ----- 30 mm