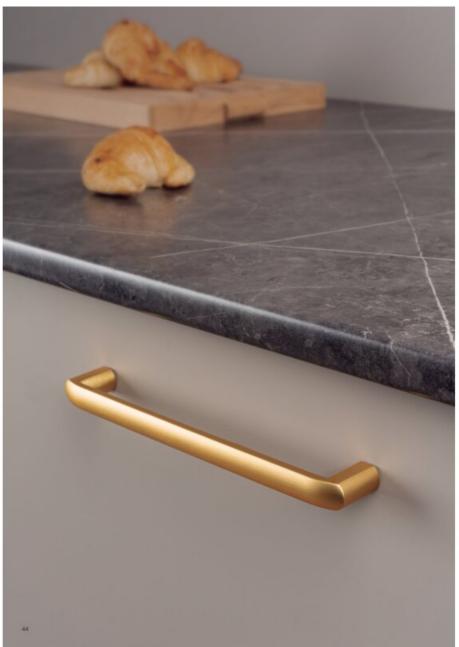

# **Product Description**

The Roma handle is an updated classic and is apt for all types of modern kitchens. Its round finish is pleasant to the touch and easily adapted to different styles of furniture. It combines particularly well with kitchens in a white tone with a touch of metal where what stands out tends to be other elements such as cups, trays or even curtains in lively, striking colours. Comfortable, elegant and timeless, the Roma model is manufactured in zamak and is available in a shiny chrome finish and also in brushed nickel.