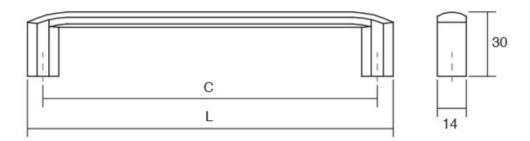

Center to Center Length ----- 320 mm Colour Group - - - - Silver Finish Code - - - - Polished Chrome Mounting Type - - - - M4 Machine Screw Overall Length - - - - 335 mm Projection (Height) ----- 30 mm