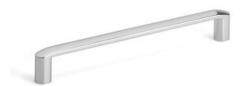

# Roma Pull 192mm Polished Chrome

Part Number: V0241192Z01

Roma Pull, 192mm, Polished Chrome

The Roma handle is an update of a classic. Its rounded shape is comfortable to touch and easily adaptable to all types of furniture.

Center to Center Length ----- 192 mm Colour Group - - - - Silver Mounting Type - - - - M4 Machine Screw Overall Length - - - - 207 mm Projection (Height) ----- 30 mm

## **Product Description**

The Roma handle is an updated classic and is apt for all types of modern kitchens. Its round finish is pleasant to the touch and easily adapted to different styles of furniture. It combines particularly well with kitchens in a white tone with a touch of metal where what stands out tends to be other elements such as cups, trays or even curtains in lively, striking colours. Comfortable, elegant and timeless, the Roma model is manufactured in zamak and is available in a shiny chrome finish and also in brushed nickel.