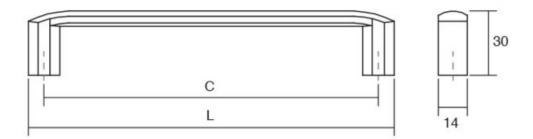

Center to Center Length ----- 192 mm Colour Group - - - - Silver Mounting Type - - - - M4 Machine Screw Overall Length - - - - 207 mm Projection (Height) ----- 30 mm