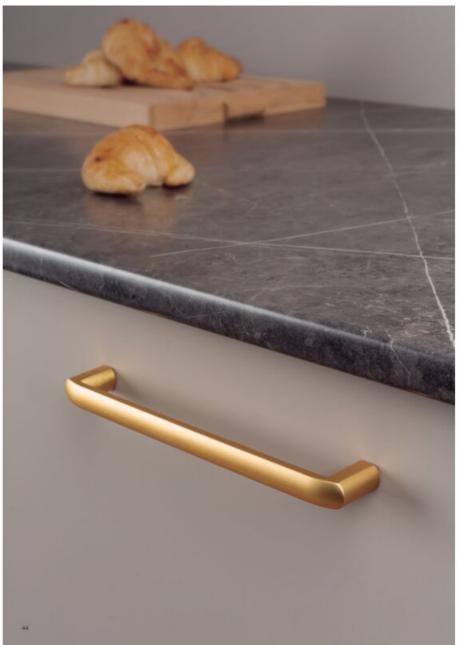

# **Product Description**

The Roma handle is an updated classic and is apt for all types of modern kitchens. Its round finish is pleasant to the touch and easily adapted to different styles of furniture. It combines particularly well with kitchens in a white tone with a touch of metal where what stands out tends to be other elements such as cups, trays or even curtains in lively, striking colours. Comfortable, elegant and timeless, the Roma model is manufactured in zamak and is available in a shiny chrome finish and also in brushed nickel.