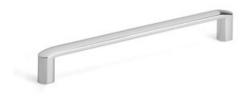

# **Roma Pull 160mm Polished Chrome**

## Part Number: V0241160Z01

Roma Pull, 160mm, Polished Chrome

The Roma handle is an update of a classic. Its rounded shape is comfortable to touch and easily adaptable to all types of furniture.

| Center to Center Length | 160 mm           |
|-------------------------|------------------|
| Colour Group            | Silver           |
| Finish Code             | Polished Chrome  |
| Material                | · Zinc Zamak     |
| Mounting Type           | M4 Machine Screw |
| Overall Length          | 175 mm           |
| Projection (Height)     | 30 mm            |
| Width                   | 14 mm            |

# **Product Description**

The Roma handle is an updated classic and is apt for all types of modern kitchens. Its round finish is pleasant to the touch and easily adapted to different styles of furniture. It combines particularly well with kitchens in a white tone with a touch of metal where what stands out tends to be other elements such as cups, trays or even curtains in lively, striking colours. Comfortable, elegant and timeless, the Roma model is manufactured in zamak and is available in a shiny chrome finish and also in brushed nickel.