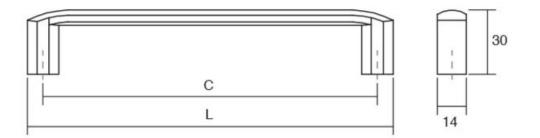

## Part Number: V0241160Z01

Roma Pull, 160mm, Polished Chrome

The Roma handle is an update of a classic. Its rounded shape is comfortable to touch and easily adaptable to all types of furniture.

| Center to Center Length | 160 mm           |
|-------------------------|------------------|
| Colour Group            | Silver           |
| Finish Code             | Polished Chrome  |
| Material                | · Zinc Zamak     |
| Mounting Type           | M4 Machine Screw |
| Overall Length          | 175 mm           |
| Projection (Height)     | 30 mm            |
| Width                   | 14 mm            |