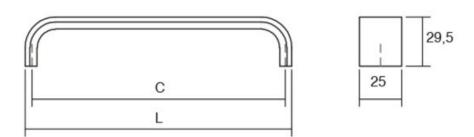

### Part Number: V0195480L30

Sense Pull, 480mm, Brushed Black

Sense is a thin, light aluminum handle, with straight, minimalist lines. Perfect when adapted to any interior or furniture style.

| Center to Center Length | 480 mm           |
|-------------------------|------------------|
| Colour Group            | Black            |
| Finish Code             | Brushed Black    |
| Material                | Aluminum         |
| Mounting Type           | M4 Machine Screw |
| Overall Length          | 487 mm           |
| Projection (Height)     | 30 mm            |
| Width                   | 25 mm            |
|                         |                  |

## **Product Description**

There are some handles that have their own character despite being really simple. Sense is one of them. It has an aluminum structure of 29,5mm in thickness with rounded corners which can be fitted in diverse surroundings and on different types of furniture, especially on cupboards, kitchen drawers, bathrooms, living rooms and bedrooms. Its facing surface ensures that it doesn't go unseen and adds a certain amount of protagonism to the piece of furniture onto which it is fitted. On chests of drawers it adds a really interesting touch of decoration.