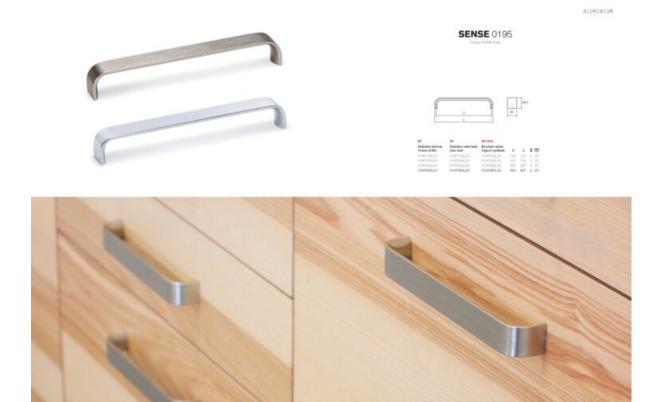

## **Product Description**

There are some handles that have their own character despite being really simple. Sense is one of them. It has an aluminum structure of 29,5mm in thickness with rounded corners which can be fitted in diverse surroundings and on different types of furniture, especially on cupboards, kitchen drawers, bathrooms, living rooms and bedrooms. Its facing surface ensures that it doesn't go unseen and adds a certain amount of protagonism to the piece of furniture onto which it is fitted. On chests of drawers it adds a really interesting touch of decoration.

It comes in four sizes which guarantees it is suitable to be fitted to surfaces of differing size: 128; 192; 320 and 490mm. The last size mentioned is ideal for large drawers in kitchens. It is manufactured in aluminum with an anodized finish (only 128mm), shiny chrome and stainless steel effect (these two are available in all the sizes previously mentioned.

\_\_\_\_\_

Sense belongs to the <u>Aluminum</u> line. Model <u>0195</u>. Designed by the Viefe® team.