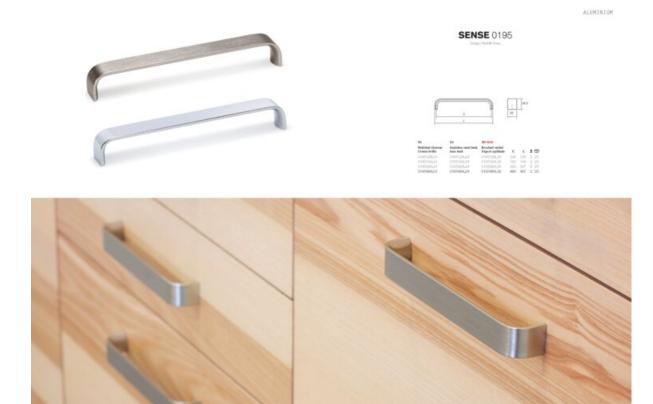

## **Product Description**

There are some handles that have their own character despite being really simple. Sense is one of them. It has an aluminum structure of 29,5mm in thickness with rounded corners which can be fitted in diverse surroundings and on different types of furniture, especially on cupboards, kitchen drawers, bathrooms, living rooms and bedrooms. Its facing surface ensures that it doesn't go unseen and adds a certain amount of protagonism to the piece of furniture onto which it is fitted. On chests of drawers it adds a really interesting touch of decoration.

It comes in four sizes which guarantees it is suitable to be fitted to surfaces of differing size: 128; 192; 320 and 490mm. The last size mentioned is ideal for large drawers in kitchens. It is manufactured in aluminum with an anodized finish (only 128mm), shiny chrome and stainless steel effect (these two are available in all the sizes previously mentioned.

\_\_\_\_\_

Sense belongs to the <u>Aluminum</u> line. Model <u>0195</u>. Designed by the Viefe® team.