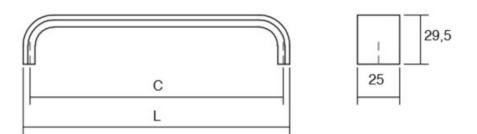

#### Part Number: V0195320L30

Sense Pull, 320mm, Brushed Black

Sense is a thin, light aluminum handle, with straight, minimalist lines. Perfect when adapted to any interior or furniture style.

| Center to Center Length | 320 mm           |
|-------------------------|------------------|
| Colour Group            | Black            |
| Finish Code             | Brushed Black    |
| Material                | Aluminum         |
| Mounting Type           | M4 Machine Screw |
| Overall Length          | 327 mm           |
| Projection (Height)     | 30 mm            |
| Width                   | 25 mm            |
|                         |                  |

## **Product Description**

There are some handles that have their own character despite being really simple. Sense is one of them. It has an aluminum structure of 29,5mm in thickness with rounded corners which can be fitted in diverse surroundings and on different types of furniture, especially on cupboards, kitchen drawers, bathrooms, living rooms and bedrooms. Its facing surface ensures that it doesn't go unseen and adds a certain amount of protagonism to the piece of furniture onto which it is fitted. On chests of drawers it adds a really interesting touch of decoration.