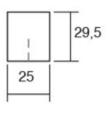

Center to Center Length ----- 128 mm Colour Group - - - - Black Finish Code ----- Brushed Black Mounting Type - - - - M4 Machine Screw Overall Length - - - - 135 mm Projection (Height) ----- 30 mm

## **Product Description**

There are some handles that have their own character despite being really simple. Sense is one of them. It has an aluminum structure of 29.5mm in thickness with rounded corners which can be fitted in diverse surroundings and on different types of furniture, especially on cupboards, kitchen drawers, bathrooms, living rooms and bedrooms. Its facing surface ensures that it doesn't go unseen and adds a certain amount of protagonism to the piece of furniture onto which it is fitted. On chests of drawers it adds a really interesting touch of decoration.