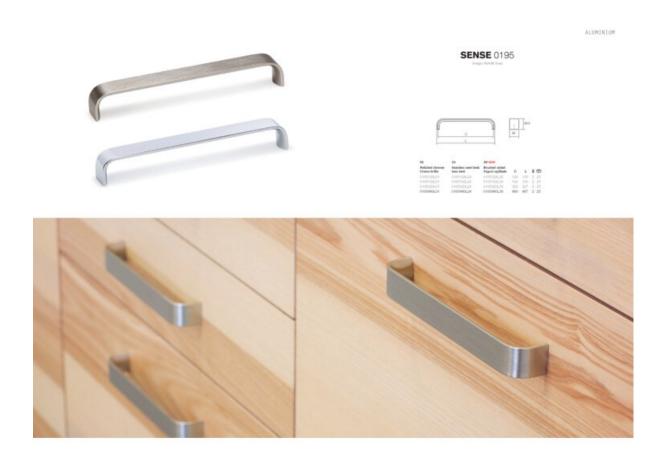

Center to Center Length ----- 128 mm Colour Group - - - - Black Finish Code ----- Brushed Black Mounting Type - - - - M4 Machine Screw Overall Length - - - - 135 mm Projection (Height) ----- 30 mm

## **Product Description**

There are some handles that have their own character despite being really simple. Sense is one of them. It has an aluminum structure of 29.5mm in thickness with rounded corners which can be fitted in diverse surroundings and on different types of furniture, especially on cupboards, kitchen drawers, bathrooms, living rooms and bedrooms. Its facing surface ensures that it doesn't go unseen and adds a certain amount of protagonism to the piece of furniture onto which it is fitted. On chests of drawers it adds a really interesting touch of decoration.

It comes in four sizes which guarantees it is suitable to be fitted to surfaces of differing size: 128; 192; 320 and 490mm. The last size mentioned is ideal for large drawers in kitchens. It is manufactured in aluminum with an anodized finish (only 128mm), shiny chrome and stainless steel effect (these two are available in all the sizes previously mentioned.

Sense belongs to the <u>Aluminum</u> line. Model <u>0195</u>. Designed by the Viefe® team.