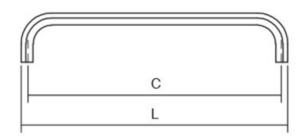

Center to Center Length ----- 128 mm Colour Group - - - - Black Finish Code ----- Brushed Black Mounting Type - - - - M4 Machine Screw Overall Length - - - - 135 mm Projection (Height) ----- 30 mm

It comes in four sizes which guarantees it is suitable to be fitted to surfaces of differing size: 128; 192; 320 and 490mm. The last size mentioned is ideal for large drawers in kitchens. It is manufactured in aluminum with an anodized finish (only 128mm), shiny chrome and stainless steel effect (these two are available in all the sizes previously mentioned.