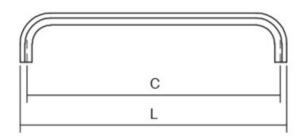

Center to Center Length - - - - 320 mm Colour Group - - - - Silver Finish Code - - - - Polished Chrome Mounting Type - - - - M4 Machine Screw Overall Length - - - - 327 mm Projection (Height) ----- 30 mm