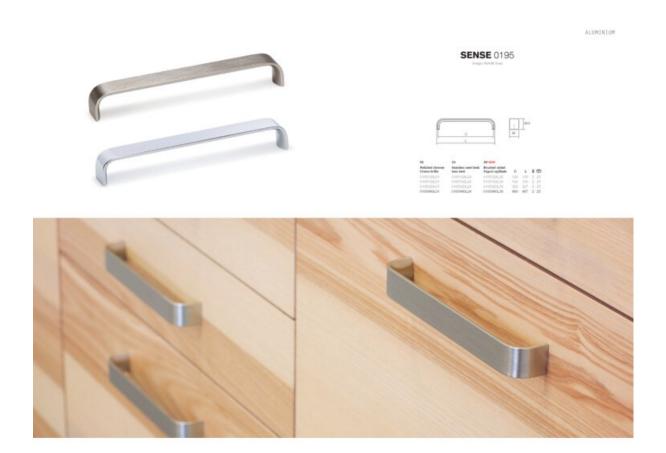

## **Product Description**

There are some handles that have their own character despite being really simple. Sense is one of them. It has an aluminum structure of 29.5mm in thickness with rounded corners which can be fitted in diverse surroundings and on different types of furniture, especially on cupboards, kitchen drawers, bathrooms, living rooms and bedrooms. Its facing surface ensures that it doesn't go unseen and adds a certain amount of protagonism to the piece of furniture onto which it is fitted. On chests of drawers it adds a really interesting touch of decoration.

It comes in four sizes which guarantees it is suitable to be fitted to surfaces of differing size: 128; 192; 320 and 490mm. The last size mentioned is ideal for large drawers in kitchens. It is manufactured in aluminum with an anodized finish (only 128mm), shiny chrome and stainless steel effect (these two are available in all the sizes previously mentioned.

Sense belongs to the <u>Aluminum</u> line. Model <u>0195</u>. Designed by the Viefe® team.