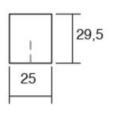

## **Product Description**

There are some handles that have their own character despite being really simple. Sense is one of them. It has an aluminum structure of 29.5mm in thickness with rounded corners which can be fitted in diverse surroundings and on different types of furniture, especially on cupboards, kitchen drawers, bathrooms, living rooms and bedrooms. Its facing surface ensures that it doesn't go unseen and adds a certain amount of protagonism to the piece of furniture onto which it is fitted. On chests of drawers it adds a really interesting touch of decoration.