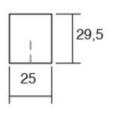

Center to Center Length ----- 192 mm Colour Group - - - - Silver Finish Code - - - - Polished Chrome Mounting Type - - - - M4 Machine Screw Overall Length - - - - 199 mm Projection (Height) ----- 30 mm

## **Product Description**

There are some handles that have their own character despite being really simple. Sense is one of them. It has an aluminum structure of 29.5mm in thickness with rounded corners which can be fitted in diverse surroundings and on different types of furniture, especially on cupboards, kitchen drawers, bathrooms, living rooms and bedrooms. Its facing surface ensures that it doesn't go unseen and adds a certain amount of protagonism to the piece of furniture onto which it is fitted. On chests of drawers it adds a really interesting touch of decoration.