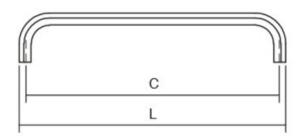

Center to Center Length ----- 192 mm Colour Group - - - - Silver Finish Code - - - - Polished Chrome Mounting Type - - - - M4 Machine Screw Overall Length - - - - 199 mm Projection (Height) ----- 30 mm