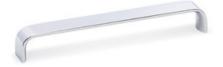

# Sense Pull 192mm Polished Chrome

Part Number: V0195192L01

Sense Pull, 192mm, Polished Chrome

Sense is a thin, light aluminum handle, with straight, minimalist lines. Perfect when adapted to any interior or furniture style.

## **Product Description**

There are some handles that have their own character despite being really simple. Sense is one of them. It has an aluminum structure of 29.5mm in thickness with rounded corners which can be fitted in diverse surroundings and on different types of furniture, especially on cupboards, kitchen drawers, bathrooms, living rooms and bedrooms. Its facing surface ensures that it doesn't go unseen and adds a certain amount of protagonism to the piece of furniture onto which it is fitted. On chests of drawers it adds a really interesting touch of decoration.