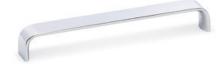

# Sense Pull 128mm Brushed Stainless Steel

Part Number: V0195128L24

Sense Pull, 128mm, Brushed Stainless Steel

Sense is a thin, light aluminum handle, with straight, minimalist lines. Perfect when adapted to any interior or furniture style.

## **Product Description**

There are some handles that have their own character despite being really simple. Sense is one of them. It has an aluminum structure of 29,5mm in thickness with rounded corners which can be fitted in diverse surroundings and on different types of furniture, especially on cupboards, kitchen drawers, bathrooms, living rooms and bedrooms. Its facing surface ensures that it doesn't go unseen and adds a certain amount of protagonism to the piece of furniture onto which it is fitted. On chests of drawers it adds a really interesting touch of decoration.