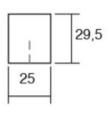

## **Product Description**

There are some handles that have their own character despite being really simple. Sense is one of them. It has an aluminum structure of 29,5mm in thickness with rounded corners which can be fitted in diverse surroundings and on different types of furniture, especially on cupboards, kitchen drawers, bathrooms, living rooms and bedrooms. Its facing surface ensures that it doesn't go unseen and adds a certain amount of protagonism to the piece of furniture onto which it is fitted. On chests of drawers it adds a really interesting touch of decoration.

It comes in four sizes which guarantees it is suitable to be fitted to surfaces of differing size: 128; 192; 320 and 490mm. The last size mentioned is ideal for large drawers in kitchens. It is manufactured in aluminum with an anodized finish (only 128mm), shiny chrome and stainless steel effect (these two are available in all the sizes previously mentioned.