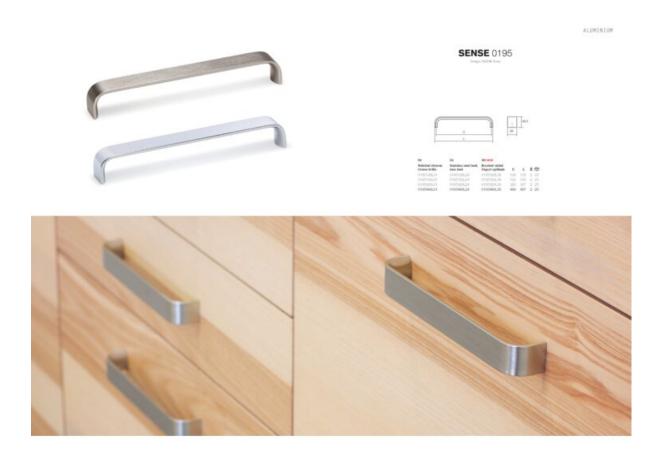

## **Product Description**

There are some handles that have their own character despite being really simple. Sense is one of them. It has an aluminum structure of 29,5mm in thickness with rounded corners which can be fitted in diverse surroundings and on different types of furniture, especially on cupboards, kitchen drawers, bathrooms, living rooms and bedrooms. Its facing surface ensures that it doesn't go unseen and adds a certain amount of protagonism to the piece of furniture onto which it is fitted. On chests of drawers it adds a really interesting touch of decoration.

It comes in four sizes which guarantees it is suitable to be fitted to surfaces of differing size: 128; 192; 320 and 490mm. The last size mentioned is ideal for large drawers in kitchens. It is manufactured in aluminum with an anodized finish (only 128mm), shiny chrome and stainless steel effect (these two are available in all the sizes previously mentioned.

Sense belongs to the <u>Aluminum</u> line. Model <u>0195</u>. Designed by the Viefe® team.