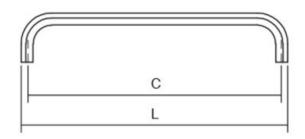

## **Product Description**

There are some handles that have their own character despite being really simple. Sense is one of them. It has an aluminum structure of 29,5mm in thickness with rounded corners which can be fitted in diverse surroundings and on different types of furniture, especially on cupboards, kitchen drawers, bathrooms, living rooms and bedrooms. Its facing surface ensures that it doesn't go unseen and adds a certain amount of protagonism to the piece of furniture onto which it is fitted. On chests of drawers it adds a really interesting touch of decoration.

It comes in four sizes which guarantees it is suitable to be fitted to surfaces of differing size: 128; 192; 320 and 490mm. The last size mentioned is ideal for large drawers in kitchens. It is manufactured in aluminum with an anodized finish (only 128mm), shiny chrome and stainless steel effect (these two are available in all the sizes previously mentioned.