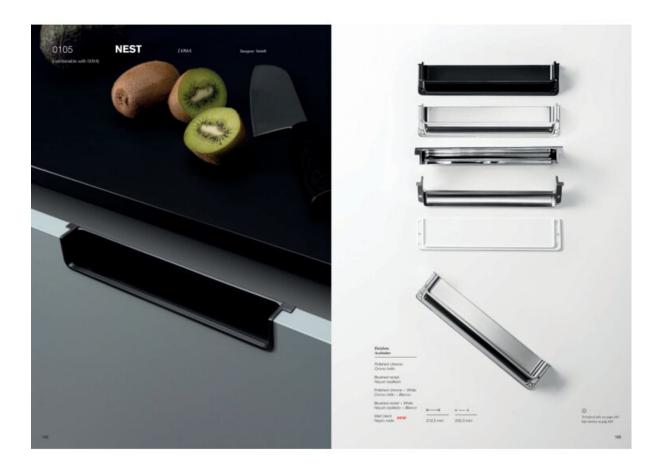

## **Product Description**

Nest is built-in handle which combines perfectly with different types of bathroom interiors. It's elegant rounded sides and the way in which it is inserted into cupboards and drawers make it the perfect accessory for a contemporary decoration. It goes well in bathrooms with dark coloured furniture and also in bathrooms with grey wooden furniture. In bathrooms in white Formica, one of the best options is the model with a white interior giving a totally white result, one of the leading trends this season.

Nest can be fitted alone or with the Hide model complementing either the top or bottom part. Here's a picture of how it works so well together:

Nest belongs to the Zamak line. Model 0105