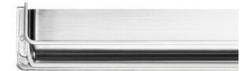

# **NEST Pull 202mm Brushed Nickel**

Part Number: V0105186Z23ST

| Center to Center Length | 202 mm           |
|-------------------------|------------------|
| Colour Group            | Silver           |
| Finish Code             | Brushed Nickel   |
| Material                | Zinc Zamak       |
| Mounting Type           | M4 Machine Screw |
| Overall Length          | 212 mm           |
| Projection (Height)     | 46 mm            |
| Type                    | Pull             |
| Width                   | 19 mm            |
|                         |                  |

## **Product Description**

Nest is built-in handle which combines perfectly with different types of bathroom interiors. It's elegant rounded sides and the way in which it is inserted into cupboards and drawers make it the perfect accessory for a contemporary decoration. It goes well in bathrooms with dark coloured furniture and also in bathrooms with grey wooden furniture. In bathrooms in white Formica, one of the best options is the model with a white interior giving a totally white result, one of the leading trends this season.