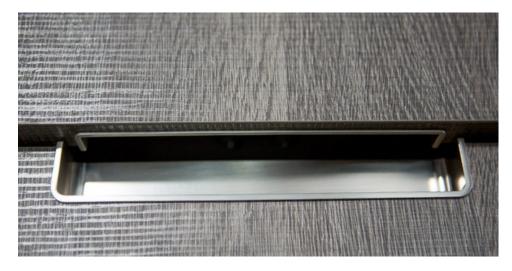

## **Product Description**

Nest is built-in handle which combines perfectly with different types of bathroom interiors. It's elegant rounded sides and the way in which it is inserted into cupboards and drawers make it the perfect accessory for a contemporary decoration. It goes well in bathrooms with dark coloured furniture and also in bathrooms with grey wooden furniture. In bathrooms in white Formica, one of the best options is the model with a white interior giving a totally white result, one of the leading trends this season.

Nest can be fitted alone or with the Hide model complementing either the top or bottom part. Here's a picture of how it works so well together:

Nest belongs to the Zamak line. Model 0105