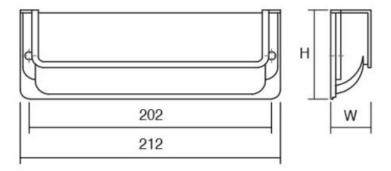

# **NEST Pull 202mm Brushed Nickel**

Part Number: V0105186Z23ST

| Center to Center Length | 202 mm           |
|-------------------------|------------------|
| Colour Group            | Silver           |
| Finish Code             | Brushed Nickel   |
| Material                | Zinc Zamak       |
| Mounting Type           | M4 Machine Screw |
| Overall Length          | 212 mm           |
| Projection (Height)     | 46 mm            |
| Type                    | Pull             |
| Width                   | 19 mm            |
|                         |                  |