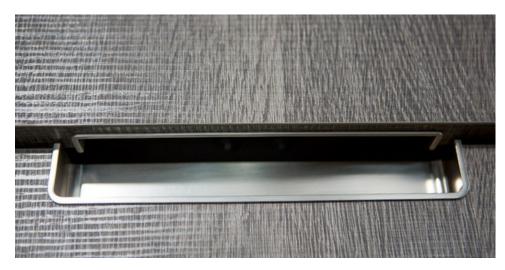

## **Product Description**

Nest is built-in handle which combines perfectly with different types of bathroom interiors. It's elegant rounded sides and the way in which it is inserted into cupboards and drawers make it the perfect accessory for a contemporary decoration. It goes well in bathrooms with dark coloured furniture and also in bathrooms with grey wooden furniture. In bathrooms in white Formica, one of the best options is the model with a white interior giving a totally white result, one of the leading trends this season.

Nest can be fitted alone or with the Hide model complementing either the top or bottom part. Here's a picture of how it works so well together:

Nest belongs to the Zamak line. Model 0105