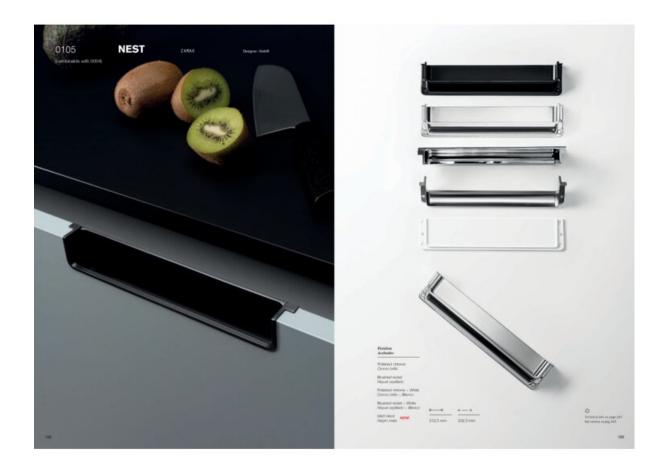

# Pull 202mm "Nest" Brushed Nickel / Matte White

#### Part Number: V0105186Z23M1

Nest by Viefe (0105)

| Center to Center Length | 202 mm                |
|-------------------------|-----------------------|
| Colour Group            | Silver                |
| Finish Code             | Brushed Nickel, White |
| Material                | Zinc Zamak            |
| Mounting Type           | M4 Machine Screw      |
| Overall Length          | 212 mm                |
| Projection (Height)     | 46 mm                 |
| Туре                    | Pull                  |
| Width                   | 19 mm                 |

Nest can be fitted alone or with the Hide model complementing either the top or bottom part. Here's a picture of how it works so well together:

Nest belongs to the Zamak line. Model 0105