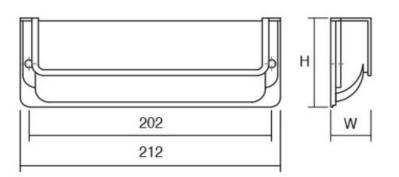

#### Part Number: V0105186Z23M1

Nest by Viefe (0105)

| Center to Center Length | 202 mm                |
|-------------------------|-----------------------|
| Colour Group            | Silver                |
| Finish Code             | Brushed Nickel, White |
| Material                | Zinc Zamak            |
| Mounting Type           | M4 Machine Screw      |
| Overall Length          | 212 mm                |
| Projection (Height)     | 46 mm                 |
| Туре                    | Pull                  |
| Width                   | 19 mm                 |