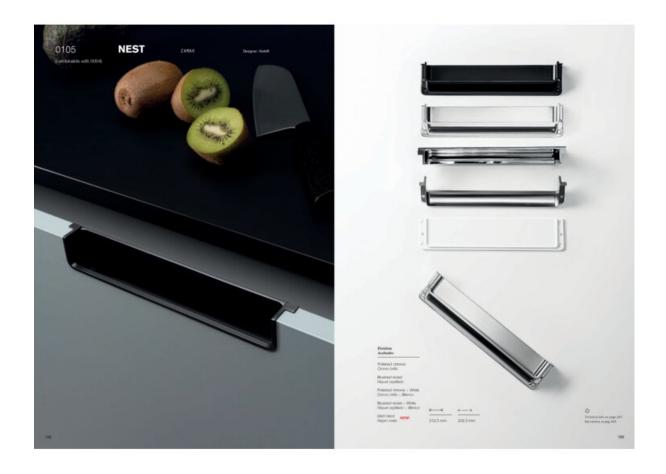

## **Product Description**

Nest is built-in handle which combines perfectly with different types of bathroom interiors. It's elegant rounded sides and the way in which it is inserted into cupboards and drawers make it the perfect accessory for a contemporary decoration. It goes well in bathrooms with dark coloured furniture and also in bathrooms with grey wooden furniture. In bathrooms in white Formica, one of the best options is the model with a white interior giving a totally white result, one of the leading trends this season.

Nest can be fitted alone or with the Hide model complementing either the top or bottom part. Here's a picture of how it works so well together:

Nest belongs to the Zamak line. Model 0105