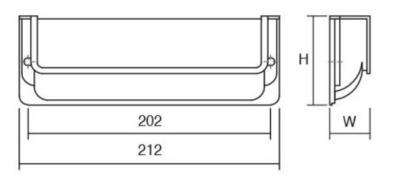

### Part Number: V0105186Z01ST

Nest by Viefe (0105)

| Center to Center Length | · · 202 mm        |
|-------------------------|-------------------|
| Colour Group            | Silver            |
| Finish Code             | · Polished Chrome |
| Material                | · Zinc Zamak      |
| Mounting Type           | M4 Machine Screw  |
| Overall Length          | 212 mm            |
| Projection (Height)     | 46 mm             |
| Туре                    | Pull              |
| Width                   | 19 mm             |