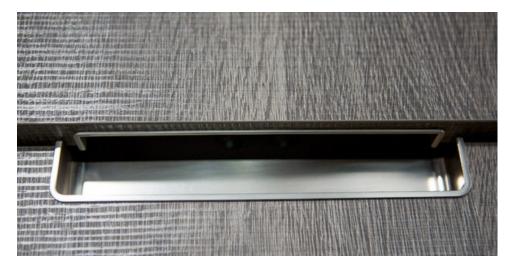

## **Product Description**

Nest is built-in handle which combines perfectly with different types of bathroom interiors. It's elegant rounded sides and the way in which it is inserted into cupboards and drawers make it the perfect accessory for a contemporary decoration. It goes well in bathrooms with dark coloured furniture and also in bathrooms with grey wooden furniture. In bathrooms in white Formica, one of the best options is the model with a white interior giving a totally white result, one of the leading trends this season.

Nest can be fitted alone or with the Hide model complementing either the top or bottom part. Here's a picture of how it works so well together:

Nest belongs to the Zamak line. Model 0105