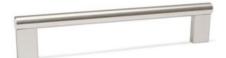

## Kombi Pull 292mm Brushed Stainless

Part Number: V0064292S25

Kombi Pull, 292mm, Brushed Stainless

Kombi is a clean and simple upgrade from the standard bar pull.

## **Product Description**

Kombi from Viefe is a reinterpreted handle of a classic aesthetic style. It combines a cylindrical body with rectangular feet giving it both dynamism and lightness. It has been manufactured in stainless steel and is available in various measurements so it can be situated on furniture of different capacities. It's ideal to be applied to the surroundings of a modern kitchen, especially those which have a dark wooden decor.

Kombi is a part of the <u>Stainless Steel</u> line. Model <u>0064</u>.