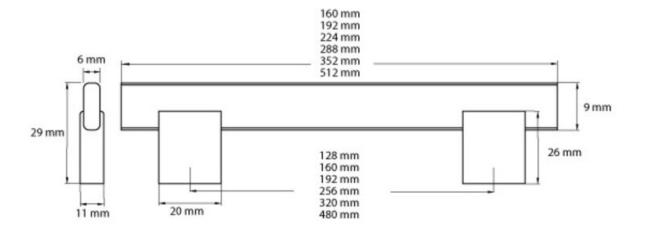

## Part Number: 9331-96-BSN

Crenshaw Modern Pull, 96mm, Brushed Satin Nickel

Seated directly into the feet, the Crenshaw is a new take on the square bar pull.

| Center to Center Length | 96 mm                |
|-------------------------|----------------------|
| Collection              | Crenshaw             |
| Colour Group            | Silver               |
| Finish Code             | Brushed Satin Nickel |
| Material                | Aluminum Diecast     |
| Overall Length          | 128 mm               |
| Projection (Height)     | 29 mm                |
| Style Family            | Contemporary         |
| Width                   | 11 mm                |
|                         |                      |