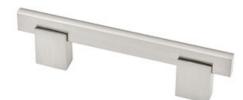

## **Crenshaw Pull 96mm Brushed Nickel**

## Part Number: 9331-96-BSN

Crenshaw Modern Pull, 96mm, Brushed Satin Nickel

Seated directly into the feet, the Crenshaw is a new take on the square bar pull.

| Center to Center Length | 96 mm                |
|-------------------------|----------------------|
| Collection              | Crenshaw             |
| Colour Group            | Silver               |
| Finish Code             | Brushed Satin Nickel |
| Material                | Aluminum Diecast     |
| Overall Length          | 128 mm               |
| Projection (Height)     | 29 mm                |
| Style Family            | Contemporary         |
| Width                   | 11 mm                |
|                         |                      |

## **Product Description**

The *Modern* lineup is a wide selection of contemporary designs that embody sleek, flowing lines and on-trend finishes. These diverse knobs and pulls can bring life to your space by adding a modern touch to your design or complementing an overall fashionable theme.