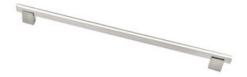

## Crenshaw Pull 320mm Brushed Satin Nickel

## Part Number: 9331-320-BSN

Crenshaw Modern Pull, 320mm, Brushed Satin Nickel

Seated directly into the feet, the Crenshaw is a new take on the square bar pull.

| Center to Center Length | 320 mm               |
|-------------------------|----------------------|
| Collection              | - Crenshaw           |
| Colour Group            | Silver               |
| Finish Code             | Brushed Satin Nickel |
| Material                | Aluminum Diecast     |
| Overall Length          | 352 mm               |
| Projection (Height)     | 29 mm                |
| Style Family            | Contemporary         |
| Width                   | - 11 mm              |