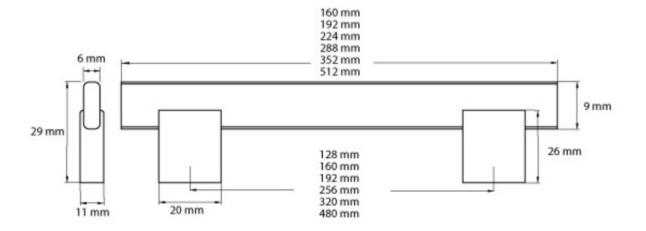

## Part Number: 9331-320-BSN

Crenshaw Modern Pull, 320mm, Brushed Satin Nickel

Seated directly into the feet, the Crenshaw is a new take on the square bar pull.

| Center to Center Length | 320 mm               |
|-------------------------|----------------------|
| Collection              | - Crenshaw           |
| Colour Group            | Silver               |
| Finish Code             | Brushed Satin Nickel |
| Material                | Aluminum Diecast     |
| Overall Length          | 352 mm               |
| Projection (Height)     | 29 mm                |
| Style Family            | Contemporary         |
| Width                   | - 11 mm              |