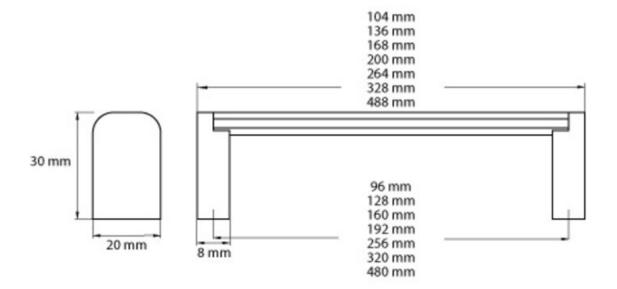

Center to Center Length - - - - 96 mm

Collection - - - - - - Rockport

Colour Group - - - Silver

Finish Code - - - Brushed Satin Nickel

Material - - - - Hollow Stainless Steel (bar) / Zinc Zamak (Feet)

Overall Length - - - - 104 mm

Projection (Height) - - - 30 mm

Style Family - - - Contemporary

Width - - - - 20 mm