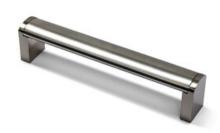

## Rockport Pull 96mm Brushed Satin Nickel

Part Number: 9786-96-BSN

Rockport Modern Pull, 96mm, Brushed Satin Nickel

A strong, contemporary seated bar pull, Rockport boasts features reminiscent of large appliance handles.

Center to Center Length - - - - 96 mm

Collection - - - - - - Rockport

Colour Group - - - Silver

Finish Code - - - Brushed Satin Nickel

Material - - - - Hollow Stainless Steel (bar) / Zinc Zamak (Feet)

Overall Length - - - - 104 mm

Projection (Height) - - - 30 mm

Style Family - - - Contemporary

Width - - - - 20 mm