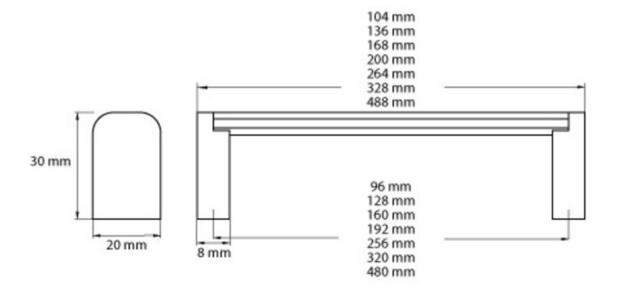

Center to Center Length - - - - 480 mm

Collection - - - - Rockport

Colour Group - - - Silver

Finish Code - - - Brushed Satin Nickel

Material - - - Hollow Stainless Steel (bar) / Zinc Zamak (Feet)

Overall Length - - - 488 mm

Projection (Height) - - - 30 mm

Style Family - - - Contemporary

Width - - - - 20 mm