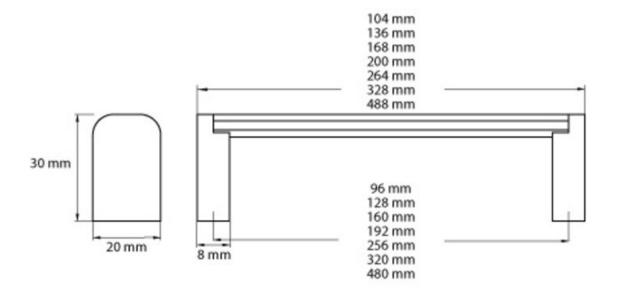

Center to Center Length - - - - 320 mm Collection - - - - - Rockport Colour Group - - - - - Silver Finish Code ----- Brushed Satin Nickel Material - - - - Hollow Stainless Steel (bar) / Zinc Zamak (Feet) Overall Length - - - - 328 mm Projection (Height) - - - - - 30 mm Style Family - - - - Contemporary

Width - - - - 20 mm

Our complete Decorative Hardware lineup is globally sourced, using some of the best materials available in the industry. We strive to offer in the latest on-trend finishes and exclusive, awe-inspiring European designs, in our high-quality decorative hardware. And it's all backed by our Limited Lifetime Warranty.