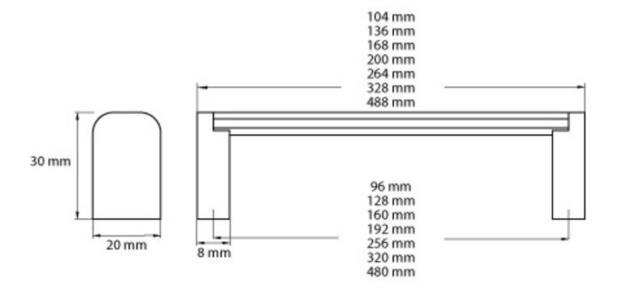

Center to Center Length - - - - 256 mm

Collection - - - - - Rockport

Colour Group - - - Silver

Finish Code - - - - Brushed Satin Nickel

Material - - - Hollow Stainless Steel (bar) / Zinc Zamak (Feet)

Overall Length - - - - 264 mm

Projection (Height) - - - 30 mm

Style Family - - - Contemporary

Width - - - - 20 mm