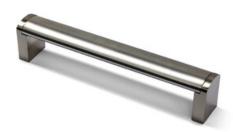

# Rockport Pull 128mm Brushed Satin Nickel

## Part Number: 9786-128-BSN

Rockport Modern Pull, 128mm, Brushed Satin Nickel

A strong, contemporary seated bar pull, Rockport boasts features reminiscent of large appliance handles.

| Center to Center Length 128 mm                            |  |
|-----------------------------------------------------------|--|
| Collection Rockport                                       |  |
| Colour Group Silver                                       |  |
| Finish Code Brushed Satin Nickel                          |  |
| Material Hollow Stainless Steel (bar) / Zinc Zamak (Feet) |  |
| Overall Length 136 mm                                     |  |
| Projection (Height) 30 mm                                 |  |
| Style Family Contemporary                                 |  |
| Width 20 mm                                               |  |

### **Product Description**

The *Modern* lineup is a wide selection of contemporary designs that embody sleek, flowing lines and on-trend finishes. These diverse knobs and pulls can bring life to your space by adding a modern touch to your design or complementing an overall fashionable theme.