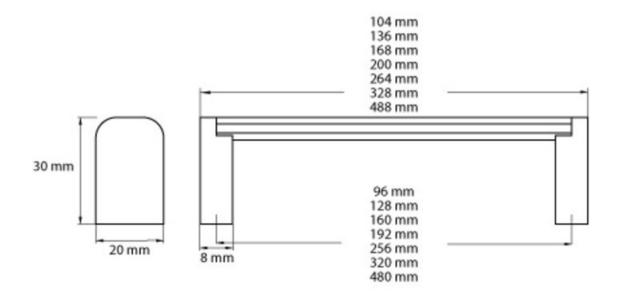

## Part Number: 9786-128-BSN

Rockport Modern Pull, 128mm, Brushed Satin Nickel

A strong, contemporary seated bar pull, Rockport boasts features reminiscent of large appliance handles.

| Center to Center Length 128 mm                            |  |
|-----------------------------------------------------------|--|
| Collection Rockport                                       |  |
| Colour Group Silver                                       |  |
| Finish Code Brushed Satin Nickel                          |  |
| Material Hollow Stainless Steel (bar) / Zinc Zamak (Feet) |  |
| Overall Length 136 mm                                     |  |
| Projection (Height) 30 mm                                 |  |
| Style Family Contemporary                                 |  |
| Width 20 mm                                               |  |